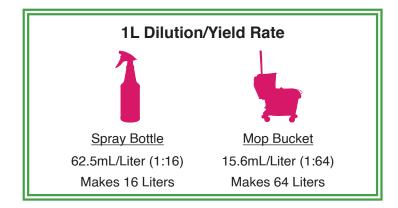

#### **DIRECTIONS**

Stainless Food Service Equipment, Porcelain or Ceramic Surfaces:

Create a solution using 16mL to 62.5mL of *QB 104* per liter of HOT water. Apply solution to surface and scrub. Rinse with clear water and wipe dry.

#### **Dish Machine:**

Drain dish machine and turn off detergent dispensing system. Refill dish machine and add 16mL to 62.5mL of *QB 104* per liter. Run dish machine on manual with racks inside for 15 minutes. Check the wash and rinse nozzles are free of debris and scale. Using the solution in dish machine tank, wipe down exterior of dish machine and wipe dry. Drain dish machine, turn on detergent dispensing system and refill dish machine.